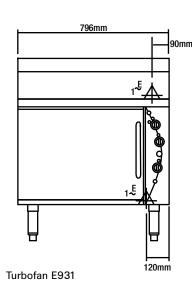

#### **External Dimensions**

Width 720mm Height 430mm Depth 600mm

#### **Internal Dimensions**

Width 544mm Height 310mm Depth 432mm

#### **Oven Rack Dimensions**

Width 530mm Depth 370mm